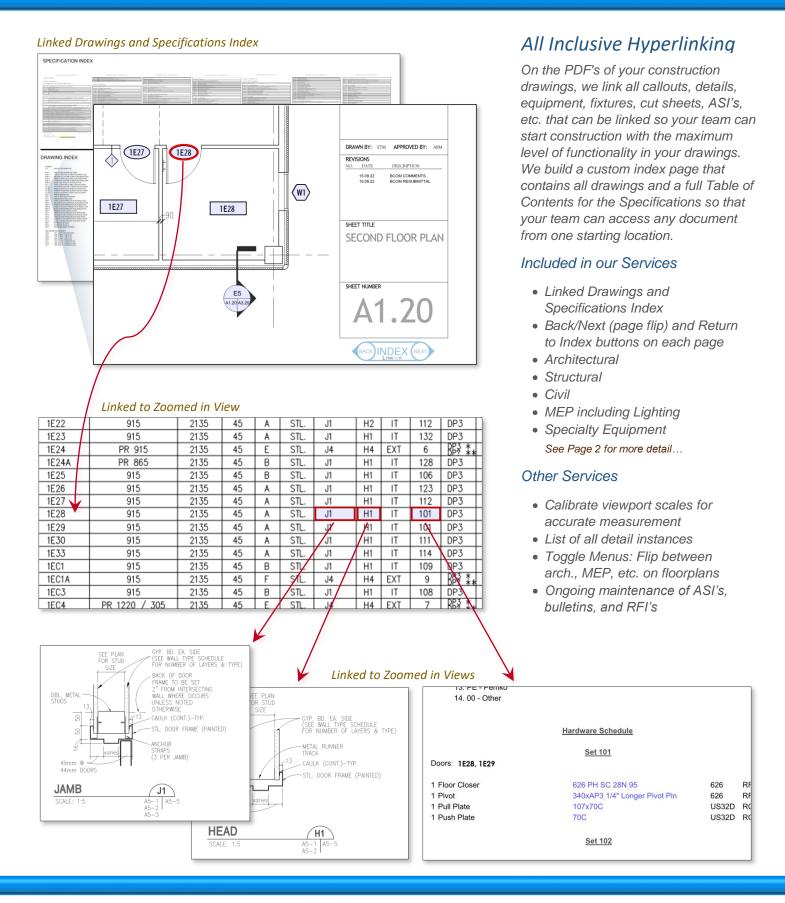

Linked Drawing and **Specifications Index** 

Back/Next (page flip) and Return to Index buttons on each page

Windows linked to zoomed in view of schedule/details

Room finishes linked to zoomed in view of finish schedule

Partitions linked to zoomed in view of partition details

Detail callouts linked to zoomed in view of details

Lights linked to zoomed in view of luminaire schedule

Door schedule linked to zoomed in view of details and HW specifications

Lighting

**Electrical** 

**Mechanical** 

**Plumbing** 

Civil/Structural

Kitchen/Lab/Specialty **Equipment** 

Electrical panels linked from plans to panel schedules

Mechanical equipment linked to zoomed in view of schedules

Plumbing fixtures linked to zoomed in view on schedule

Detail callouts linked to zoomed in view of detail

Equipment plans linked to schedules or cut sheets